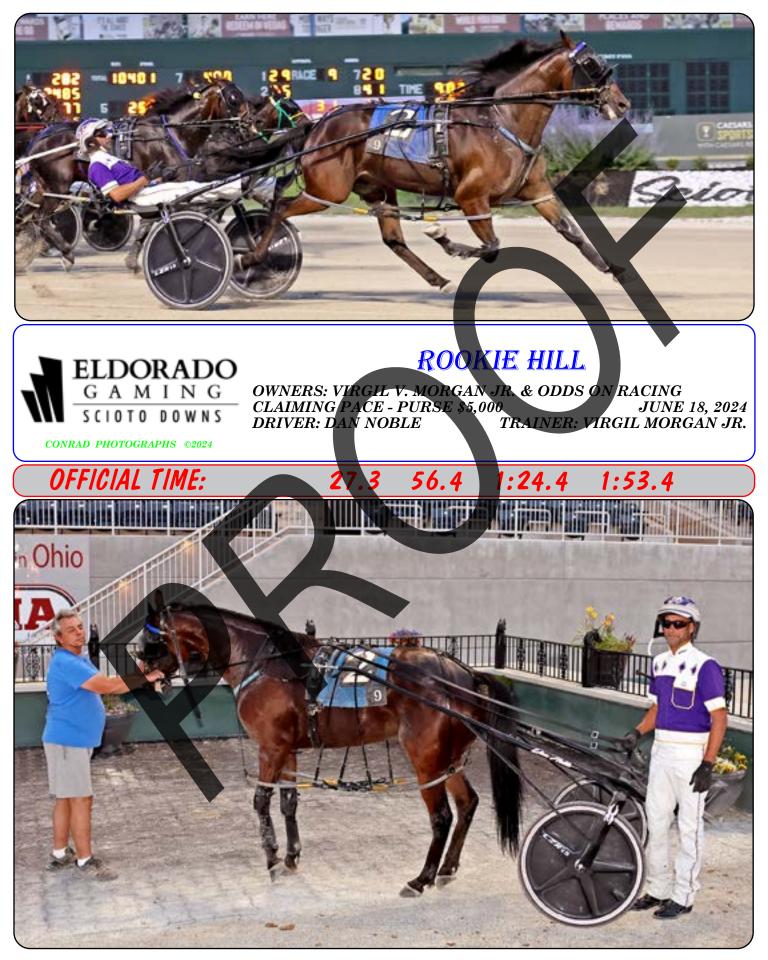

# OFFICIAL TIME:

Race Winn Oh

## THE BUS A

OWNER: BETTY JO CLEGG, NORTHFIELD, OHIO STARTER ALLOWANCE PACE - PURSE \$7,000 JULE 18, 2024 DRIVER: CHRIS PRESLEY TRAINER: BETTY CLEGG

lE: \_\_\_\_\_ 26.3 54.3 1:23.3 1:53.4

OWNER: FFL TOUGH BIRD RACING, HEATH, OHIO CONDITION PACE - PURSE \$7,000 JU DRIVER: CHRIS PRESLEY TRAINER: AARON JUNE 18, 2024 TRAINER: AARON HAMILTON \* DEAD HEAT FOR WIN WITH LYONS MUSIC \*\*