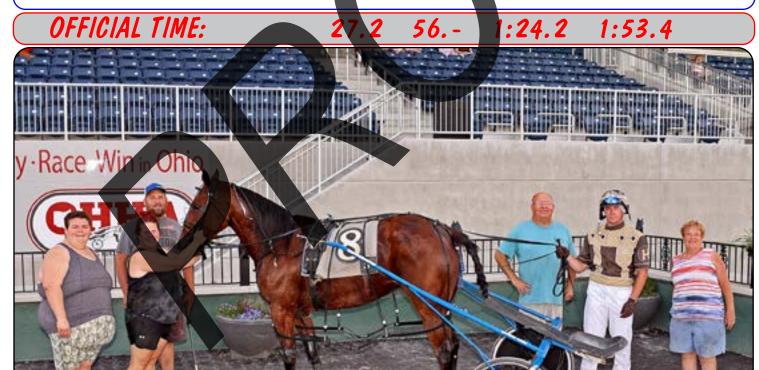

## THE BUS A

OWNER: BETTY JO CLEGG, NORTHFIELD, OHIO STARTER ALLOWANCE PACE - PURSE \$7,000 JULE 18, 2024 DRIVER: CHRIS PRESLEY TRAINER: BETTY CLEGG

lE: \_\_\_\_\_ 26.3 54.3 1:23.3 1:53.4

OWNER: FFL TOUGH BIRD RACING, HEATH, OHIO CONDITION PACE - PURSE \$7,000 JU DRIVER: CHRIS PRESLEY TRAINER: AARON JUNE 18, 2024 TRAINER: AARON HAMILTON \* DEAD HEAT FOR WIN WITH LYONS MUSIC \*\*